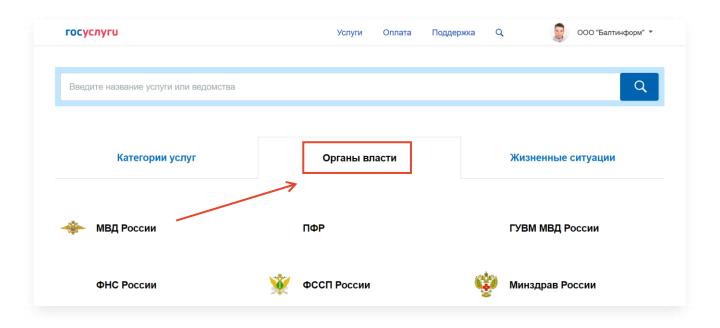

ударственных и муниципальных услуг;



транспорт общего пользования, такси;



образование, здравоохранение, социальная защита и социальное обслуживание;



жилищно-коммунальное хозяйство и энергетика;



театры, кинотеатры, концертные залы, спортивные объекты.

## Форма COVID-паспорта

15 июля Постановлением Правительства Тверской области №386-пп утверждена форма COVID-паспорта. Ее можно <u>скачать по</u> <u>ССЫЛКЕ</u>.



# с 19 июля

COVID-паспорт необходимо вести в бумажном виде



# с 26 июля

COVID-паспорт можно заполнять как в бумажном, так и в электронном виде с помощью Единого портала государственных услуг.

## Алгоритм заполнения COVID-паспорта на портале Госуслуг



# 1. Зайдите в личный кабинет организации и выберите раздел «Услуги»



#### 2. Выберите вкладку «Органы власти»



# 3. Затем пройдите во вкладку «Региональные органы исполнительной власти» – «Правительство Тверской области»

| госуслуги                                       | Услуги              | Оплата    | Поддержка | Q | 000 "Балтинформ" 🔻 |
|-------------------------------------------------|---------------------|-----------|-----------|---|--------------------|
| Федеральные министерства, подведомственные им а | гентства, службы, н | надзоры 🐱 |           |   |                    |
| Федеральные службы и агентства 📎                |                     | •         |           |   |                    |
| Региональные органы исполнительной власти 🔿     |                     |           |           |   |                    |
| Ваше местоположение: Тверь                      |